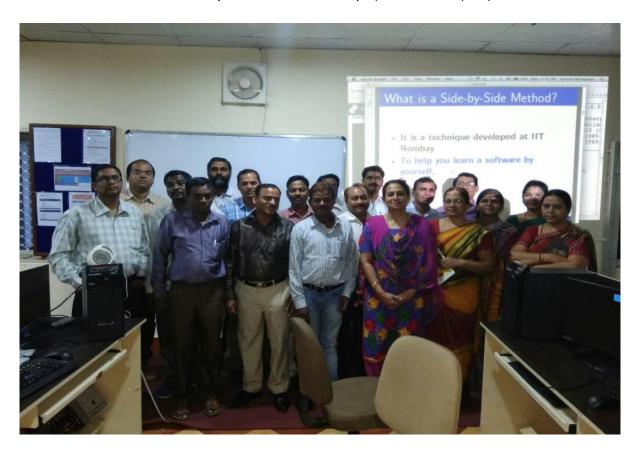

Photographs taken during the FDP:-

(Cont.../)

Prof. Arpana Rawal showing side by side methodology video

Group photograph of the staffs along with Prof. Shankha Da, CSE Dept. (2<sup>nd</sup> last from left) and Prof. Arpana Rawal, CSE Dept (front row 3<sup>rd</sup> (R-L):