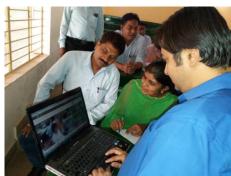

Pictures taken on 27/04/2017 showing faculty register the staffs for the FDP and giving small introduction on Spoken Tutorial Project with help of website <a href="http://spoken-tutorial.org/">http://spoken-tutorial.org/</a>:-