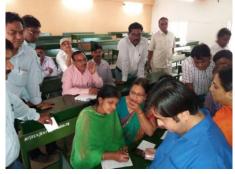

Pictures taken on 27/04/2017 showing faculty register the staffs for the FDP and giving small introduction on Spoken Tutorial Project with help of website <a href="http://spoken-tutorial.org/">http://spoken-tutorial.org/</a>:-