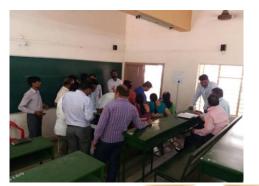

Photographs taken during the FDP:-

(Cont.../)

Prof. Arpana Rawal showing side by side methodology video

Group photograph of the staffs along with Prof. Shankha Da, CSE Dept. (2<sup>nd</sup> last from left) and Prof. Arpana Rawal, CSE Dept (front row 3<sup>rd</sup> (R-L):