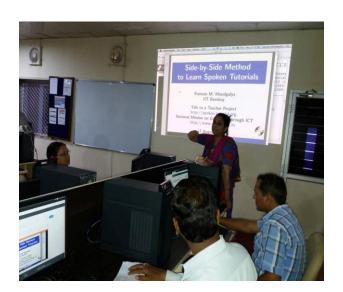

Photographs taken during the FDP:-

(Cont.../)

Prof. Arpana Rawal showing side by side methodology video

Group photograph of the staffs along with Prof. Shankha Da, CSE Dept. (2<sup>nd</sup> last from left) and Prof. Arpana Rawal, CSE Dept (front row 3<sup>rd</sup> (R-L):