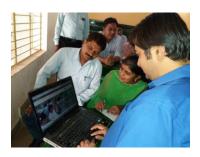

Group photo of staffs along with Prof. Shankha Da, CSE Dept. (2<sup>nd</sup> behind from left), Prof. Arpana Rawal, CSE Dept (front row 3<sup>rd</sup> (R-L).

Prof. Arpana Rawal showing side by side methodology video