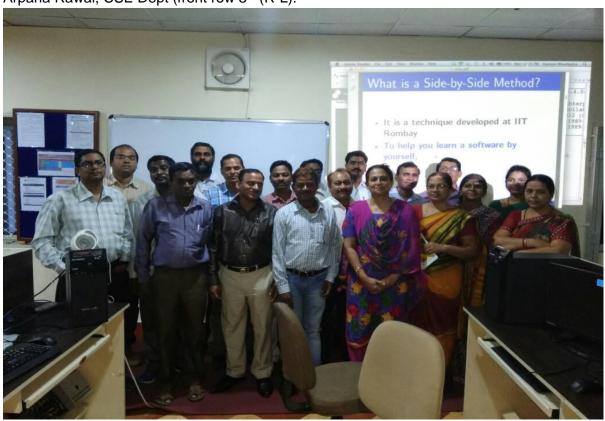

Group photo of staffs along with Prof. Shankha Da, CSE Dept. (2<sup>nd</sup> behind from left), Prof. Arpana Rawal, CSE Dept (front row 3<sup>rd</sup> (R-L).

Prof. Arpana Rawal showing side by side methodology video