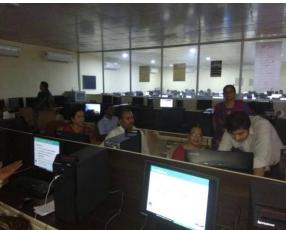

## Pictures of the training from the lab during the FDP:-

(Cont.../)

Pictures taken on 27/04/2017 showing faculty register the staffs for the FDP and giving small introduction on Spoken Tutorial Project with help of website <a href="http://spoken-tutorial.org/">http://spoken-tutorial.org/</a>:-